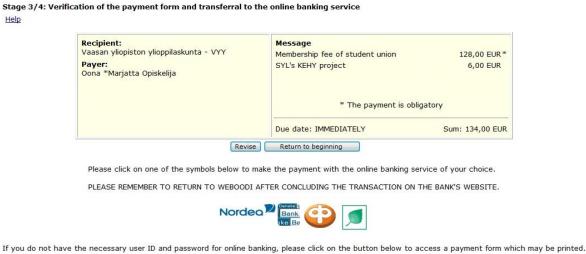

If you have registered as a non-attending student, you may change your registration status to attending student at any time during the academic year.

Register

4. Check information from payment form. It is also possible to pay some voluntary payments.

| Message                         |                                                                                                                               |  |
|---------------------------------|-------------------------------------------------------------------------------------------------------------------------------|--|
| Obligatory payments             |                                                                                                                               |  |
| Membership fee of student union | 128,00 EUR *                                                                                                                  |  |
| Voluntary payments              |                                                                                                                               |  |
| SYL's KEHY project              | 6,00 EUR                                                                                                                      |  |
|                                 | 11740-1490-14 <b>9</b>                                                                                                        |  |
| * The payment is obliga         | atory                                                                                                                         |  |
| Continue                        |                                                                                                                               |  |
|                                 |                                                                                                                               |  |
|                                 | Obligatory payments<br>Membership fee of student union<br>Voluntary payments<br>SYL's KEHY project<br>* The payment is obliga |  |

- 5. Click "Continue" button or return to correct information with "Return to beginning" button
- 6. You can move forward to Internet banking service and pay your Student union membership fee with your Internet banking service account. After payment your enrolment is automatically valid.